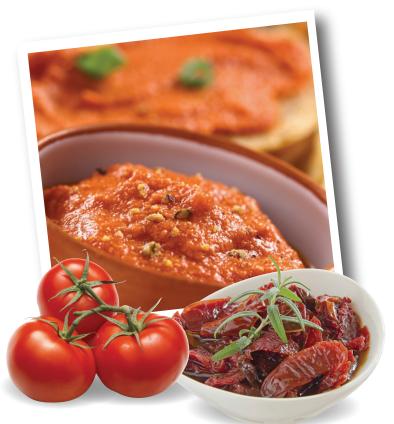

# **Santini**Sundried Tomato Pesto

- Made in Italy from fresh ingredients. A nice change from traditional basil pesto. Many uses - as a pasta sauce, spread on bread or add a zesty note to salads.
- Ingredients: Sundried tomatoes, sunflower oil, genovese basil, cashew nuts, grated cheese (parmigiano, pecornio, hard cheese), garlic, pine kernels, extra virgin olive oil, hot pepper flavor, corn starch, wheat fibers, salt, gluconic acid.
- 6 X Net wt. 9.6 oz. (275g) pack size
- Net wt. 9.6 oz. (275g)