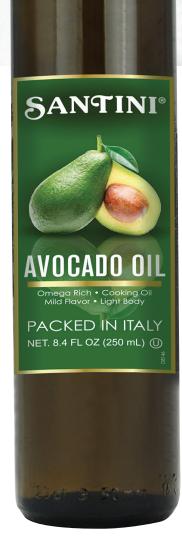

Ingredients: 100% Avocado Oil

**Characteristics:** 

Made by refining avocado oil (lampante) which is originally obtained by pressing the entire fruit (including the pit). Avocado oil has a neutral yet slightly nutty taste and is light yellow color. Its high content of monounsaturated fatty acid (a good fat) is known to help prevent cardio vascular disease.

#### Usage:

Its high smoke point of 491°F makes Avocado Oil ideal for all cooking methods, including frying, sautéing, searing and more. It can also be used to prepare delicate sauces due to its mild flavor.