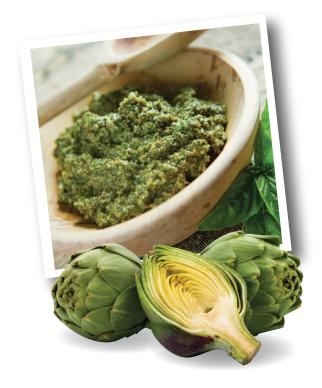

### Santini Artichoke Pesto

- Made in Italy from fresh ingredients. A nice change from traditional basil pesto. Many uses - as a pasta sauce, spread on bread or add a zesty note to salads.
- Ingredients: Artichokes, sunflower oil, genovese basil, cashew nuts, grated cheese (parmigiano, pecorino, hard cheese), garlic, pine kernels, extra virgin oilive oil, corn starch, wheat fibers, salt, gluconic acid.
- 6 X Net wt. 9.6 oz. (275g) pack size
- Net wt. 9.6 oz. (275g)