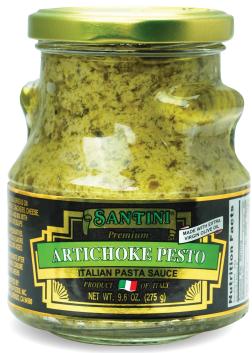

### Santini Artichoke Pesto

- Made in Italy from fresh ingredients. A nice change from traditional basil pesto. Many uses - as a pasta sauce, spread on bread or add a zesty note to salads.
- Ingredients: Artichokes, sunflower oil, genovese basil, cashew nuts, grated cheese (parmigiano, pecorino, hard cheese), garlic, pine kernels, extra virgin oilive oil, corn starch, wheat fibers, salt, gluconic acid.
- 6 X Net wt. 9.6 oz. (275g) pack size
- Net wt. 9.6 oz. (275g)