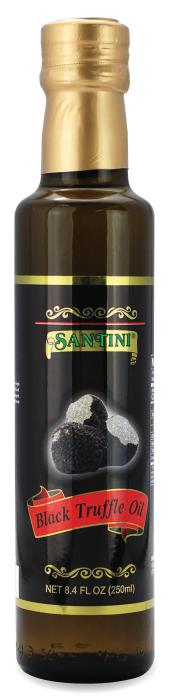

## Santini Black Truffle Oil

- Santini Black Truffle Oil contains extra virgin olive oil from EU and it's infused with black truffles, (Tuber Aestivum Vitt).
   With it's pungent, forest-like aroma and flavor, this oil compliments pastas, meats and eggs.
- Good for:
  - Salad dressings
  - Marinades
  - Seasoned French fries
  - Mashed or Sweet Potatoes
  - Drizzled over Risotto-rice dishes
  - Vegetable Soups
  - Grilled Vegetables- asparagus a favorite
  - Scrambled eggs
- Ingredients: Extra virgin olive oil infused with black truffle (Tuber Aestivum Vitt), arome.
- 6 X Net wt. 8.4 fl oz (250mL) pack size
- Net Wt. 8.4 fl oz (250mL)

| <b>Nutrition F</b>                                                               | acts  |
|----------------------------------------------------------------------------------|-------|
| About 17 servings per of Serving size 1 tbsp                                     |       |
| Amount Per Serving Calories 1                                                    | 20    |
|                                                                                  | % DV* |
| Total Fat 14g                                                                    | 22%   |
| Saturated Fat 2g                                                                 | 9%    |
| Trans Fat 0g                                                                     |       |
| Cholesterol 0mg                                                                  | 0%    |
| Sodium 0mg                                                                       | 0%    |
| Total Carbohydrate 0g                                                            | 0%    |
| Protein 0g                                                                       | 0%    |
| Not a significant source of dietary fiber added sugars, vitamin D, calcium, iron |       |

| BOTTLE |          | CASE |                |      |    | PALL | ΕT  |
|--------|----------|------|----------------|------|----|------|-----|
| Height | Diameter | Wt   | LXWXH          | Cube | Ti | Ϊ    | Cs  |
| 9.25"  | 2"       | 7 lb | 5.5" X7"X10.5" | 0.24 | 50 | 4    | 200 |