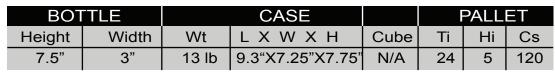

| BOTTLE |       |       | CASE             |      | F  | PALL | ΞT  |
|--------|-------|-------|------------------|------|----|------|-----|
| Height | Width | Wt    | LXWXH            | Cube | Ti | Hi   | Cs  |
| 7.5"   | 3"    | 13 lb | 9.3"X7.25"X7.75" | N/A  | 24 | 5    | 120 |