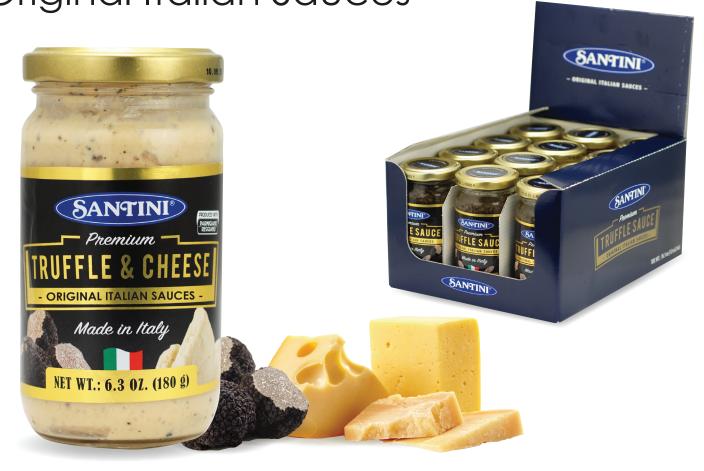

Premium Truffle & Cheese Original Italian Sauces

- Ingredients: Truffle juice (water, Tuber aestivum Vittad.), CREAM (MILK), sunflower oil, MILK, cornstarch, PARMIGIANO REGGIANO PDO (MILK, salt, rennet), meadow mushrooms (Agaricus bisporus), chopped Black Summer Truffle (Tuber aestivum Vittad, water) 3%, BUTTER (MILK), salt, natural flavor, sunflower lecithin, pepper. CONTAINS ALLERGENS, MILK.
- 12 X Net wt. 6.3oz. (180g)