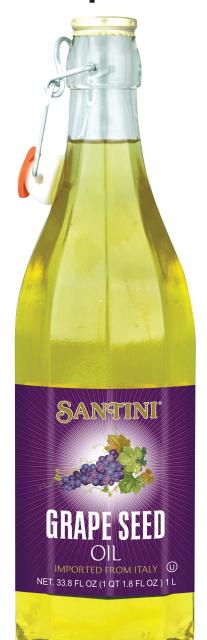

## Santini Grape Seed Oil

Extracted from seeds of grapes, grapeseed oil has a high smoke point, making it a great substitute for virgin olive oil. It can be used for frying and searing, as well as stir-frying, sautéing and baking. Its light flavor is ideal for use in dressings and sauces, and can be easily infused with flavors from ingredients such as herbs and peppers. Grapeseed oil is also a good source of essential fatty acids and vitamin E.

**INGREDIENTS**: 100% GRAPE SEED OIL

| BOTTLE |          |         | CASE            |      |    | PALL | ET |
|--------|----------|---------|-----------------|------|----|------|----|
| Height | Diameter | Wt      | LXWXH           | Cube | Ti | Hi   | Cs |
| 12"    | 3"       | 16.3 lb | 12.5" X10.5"X7" | N/A  | 12 | 6    | 72 |