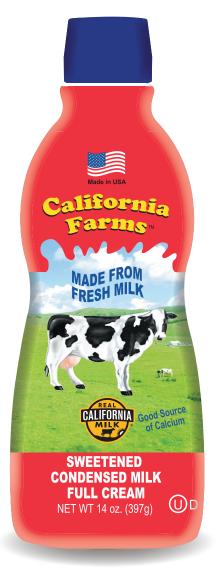

### California Farms

## Sweetened Condensed Milk Full Cream

- Made in the U.S.A.
- Versatile use as dessert topping such as ice-cream, cakes, pancakes, waffles, or cappuccino.
- Ingredients : Milk, sugar.
- 12 X Net wt. 14 oz (397g) pack size
- Net Wt. 14 oz (397g)