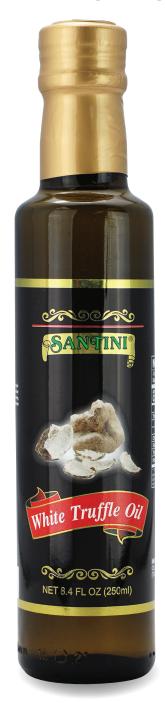

# **Santini**White Truffle Oil

- Santini White Truffle Oil contains extra virgin olive oil from EU and it's infused with white truffles, (Tuber Magnatum Pico). With it's strong, forest-like aroma and flavor, this oil compliments pastas, meats and fish dishes.
- Good for:
  - Salad dressings
  - Marinades
  - Seasoned French fries
  - Mashed or Sweet Potatoes
  - Drizzled over Risotto-rice dishes
  - Vegetable Soups
  - Grilled Vegetables- asparagus a favorite
  - Scrambled eggs
- Ingredients: Extra virgin olive oil infused with white truffle, (Tuber Magnatum Pico), arome.
- 6 X Net wt. 8.4 fl oz (250mL) pack size
- Net Wt. 8.4 fl oz (250mL)

| <b>Nutrition Fa</b>                                                                 | acts  |
|-------------------------------------------------------------------------------------|-------|
| About 17 servings per c<br>Serving size 1 tbsp (                                    |       |
| Amount Per Serving Calories 1                                                       | 20    |
|                                                                                     | % DV* |
| Total Fat 14g                                                                       | 22%   |
| Saturated Fat 2g                                                                    | 9%    |
| Trans Fat 0g                                                                        |       |
| Cholesterol 0mg                                                                     | 0%    |
| Sodium 0mg                                                                          | 0%    |
| Total Carbohydrate 0g                                                               | 0%    |
| Protein 0g                                                                          | 0%    |
| Not a significant source of dietary fiber, added sugars, vitamin D, calcium, iron a |       |
| * %DV = %Daily Value                                                                |       |

| В      | OTTLE    | CASE |                |      |    | PALL | ΕT  |
|--------|----------|------|----------------|------|----|------|-----|
| Height | Diameter | Wt   | LXWXH          | Cube | Ti | Hi   | Cs  |
| 9.25"  | 2"       | 7 lb | 5.5" X7"X10.5" | 0.24 | 50 | 4    | 200 |