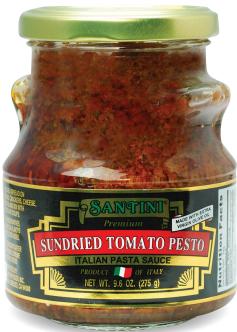

# **Santini**Sundried Tomato Pesto

- Made in Italy from fresh ingredients. A nice change from traditional basil pesto. Many uses - as a pasta sauce, spread on bread or add a zesty note to salads.
- Ingredients: Sundried tomatoes, sunflower oil, genovese basil, cashew nuts, grated cheese (parmigiano, pecornio, hard cheese), garlic, pine kernels, extra virgin olive oil, hot pepper flavor, corn starch, wheat fibers, salt, gluconic acid.
- 6 X Net wt. 9.6 oz. (275g) pack size
- Net wt. 9.6 oz. (275g)