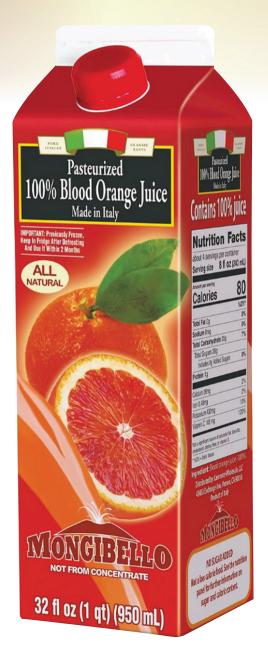

## MONGIBELLO Blood Orange Juice

- Made in Italy
- 100% juice, not from concentrate.
- From Sicily, Italy, grown in natural volcanic soil.
- Blood Orange is blended with three different types of orange varieties; Taracco, Moro, and Sanguinello, which make just the right flavor every time, always squeezed fresh.
- Shipped and stored frozen, 2 years shelf life.

  Once defrosted, has 2 months self life kept in 0/4°C.
- Blood Orange juice offers a unique taste and a healthy diet.
- Ingredients: 100% Blood orange juice
- 8 X Net wt. 32 fl oz (1qt/ 950mL)
- Net Wt. 32 fl oz (1qt/ 950mL)