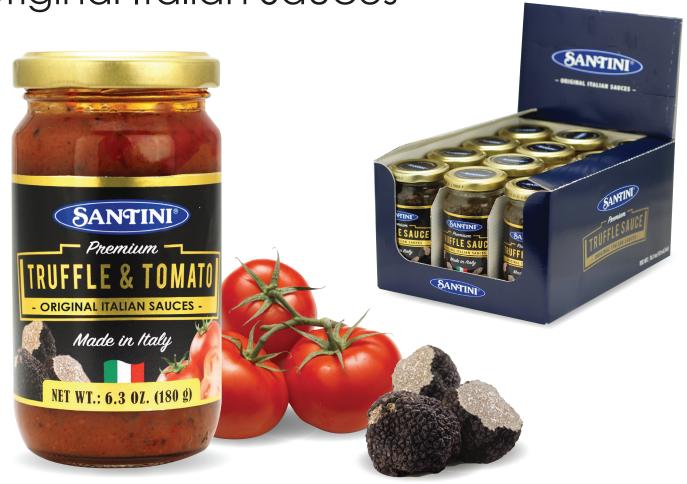

Premium Truffle & Tomato Original Italian Sauces

- Ingredients: tomato pulp, meadow mushrooms (Agaricus bisporus), Truffle juice (water, Tuber aestivum Vittad.), sunflower oil, extra virigin olive oil, chopped black summer Truffle (Tuber aestivum Vittad., water) 3%, onion, salt, natural flavor, sunflower lecithin, garlic.
- Net wt. 6.3oz. (180g)