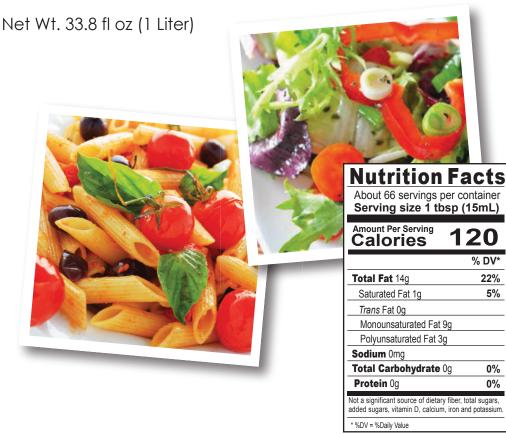

**INGREDIENTS**: 100% GRAPE SEED OIL

| BOTTLE |          |         | CASE            |      |    | PALL | ET |
|--------|----------|---------|-----------------|------|----|------|----|
| Height | Diameter | Wt      | LXWXH           | Cube | Ti | Hi   | Cs |
| 12"    | 3"       | 16.3 lb | 12.5" X10.5"X7" | N/A  | 12 | 6    | 72 |