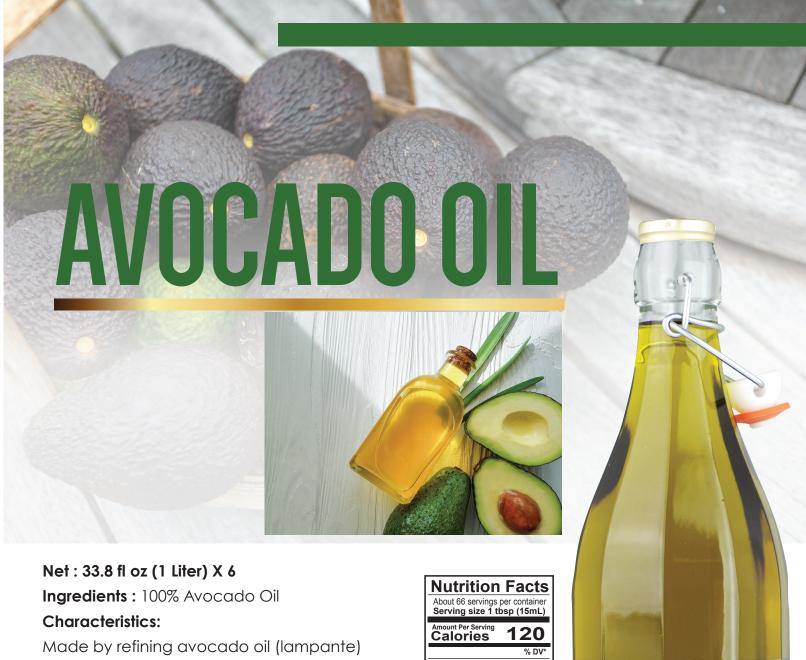

Net: 16.9 fl oz (500 mL) X 12 Ingredients: 100% Avocado Oil

**Characteristics:** 

Made by refining avocado oil (lampante) which is originally obtained by pressing the entire fruit (including the pit). Avocado oil has a neutral yet slightly nutty taste and is light yellow color. Its high content of monounsaturated fatty acid (a good fat) is known to help prevent cardio vascular disease.

#### Usage:

Its high smoke point of 491°F makes Avocado Oil ideal for all cooking methods, including frying, sautéing, searing and more. It can also be used to prepare delicate sauces due to its mild flavor.

#### **Nutrition Facts**

About 33 servings per container Serving size 1 tbsp (15mL)

#### Amount Per Serving Calories

12

|                          | % DV* |
|--------------------------|-------|
| Total Fat 14g            | 18%   |
| Saturated Fat 2g         | 10%   |
| Trans Fat 0g             |       |
| Polyunsaturated Fat 1.4g |       |
| Monounsaturated Fat 10g  |       |
| Sodium 0mg               |       |
| Total Carbohydrate 0g    | 0%    |
| Dietary fiber 0g         | 0%    |
| Total sugars 0g          | 0%    |
| Includes 0g added sugars | 0%    |
| Protein 0g               |       |
| /itamin D 0mcg           | 0%    |
| Calcium Omcg             | 0%    |
| ron 0mg                  | 0%    |
| Potassium Oma            | 0%    |