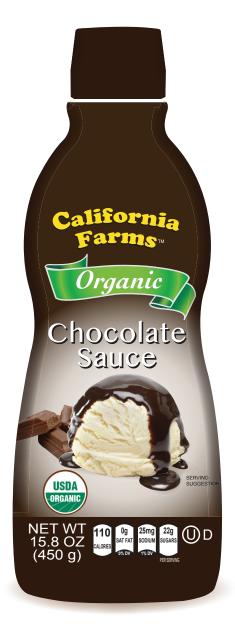

# California Farms Organic Chocolate Sauce

- Made in the USA
- Versatile use as dessert topping for ice-cream, cakes, pancakes, waffles, ice tea or cappuccino.
- Ingredients: Organic cane sugar, Water, Organic cocoa powder (processed with Alkali), Organic tapioca syrup, contains 2% or less of the following: Salt, Lactic Acid.
- 12 X Net wt. 15.8 oz (450g) pack size
- Net Wt. 15.8 oz (450g)

| Nutrition Fac                                                                                                                                     | te    |
|---------------------------------------------------------------------------------------------------------------------------------------------------|-------|
| about 11 servings per conta                                                                                                                       |       |
| Serving size 2 tbsp(30                                                                                                                            | mL)   |
| Amount per Serving Calories 1                                                                                                                     | 10    |
| % Daily V                                                                                                                                         | alue* |
| Total Fat 0g                                                                                                                                      | 0%    |
| Saturated Fat 0g                                                                                                                                  | 0%    |
| <i>Trans</i> Fat 0g                                                                                                                               |       |
| Cholesterol 0mg                                                                                                                                   | 0%    |
| Sodium 25mg                                                                                                                                       | 1%    |
| Total Carbohydrate 26g                                                                                                                            | 9%    |
| Dietary Fiber 1g                                                                                                                                  | 4%    |
| Total Sugars 22g                                                                                                                                  |       |
| Includes 22g Added Sugars                                                                                                                         | 44%   |
| Protein 1g                                                                                                                                        |       |
| Vitamin D 0mcg                                                                                                                                    | 0%    |
| Calcium 8mg                                                                                                                                       | 0%    |
| Iron 1.2mg                                                                                                                                        | 6%    |
| Potassium 180mg                                                                                                                                   | 4%    |
| * The % Daily Value tells you how much a nut<br>serving of food contributes to a daily diet 2,000 of<br>day is used for general nutrition advice. |       |