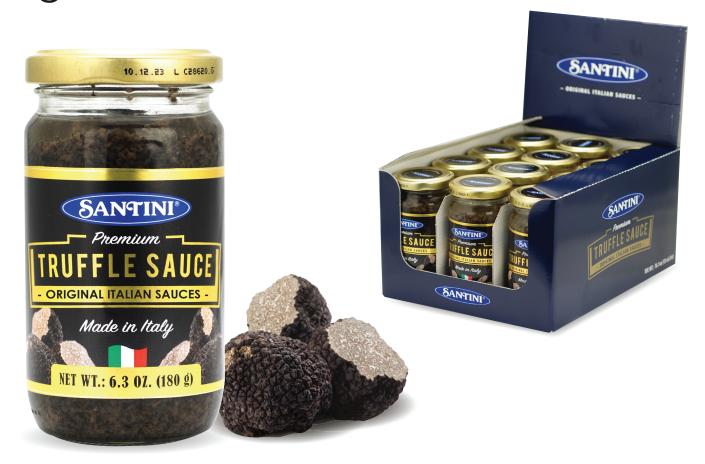

# Premium Truffle & Sauce Original Italian Sauces

- Ingredients: meadow mushrooms (Agaricus bisporus), Truffle juice (water, Tuber aestivum Vittad.), sunflower oil, chopped Black Summer Truffle (Tuber aestivum Vittad., water) 3%, cornstarch, salt, natural flavor, sunflower lecithin, parsley, pepper, garlic.
- Net wt. 6.3oz. (180g)