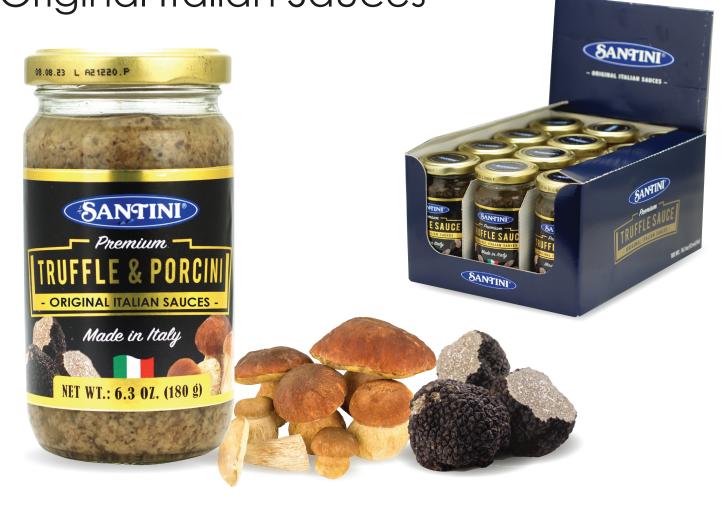

Premium Truffle & Porcini Original Italian Sauces

- Ingredients: meadow mushrooms (Agaricus bisporus), Truffle juice (water, Tuber aestivum Vittad.), sunflower oil, Porcini mushrooms (Boletus edulis and related group), chopped Black Sumer Truffle (Tuber aestivum Vittad, water) 3%, extra virgin olive oil, cornstarch, natural flavor, salt, parsley, sunflower lecithin, pepper, garlic.
- Net wt. 6.3oz. (180g)

| JAR    |       | CASE |      |                  | PALLET |    |     |
|--------|-------|------|------|------------------|--------|----|-----|
| Height | Width | Pack | Wt   | LXWXH            | Ti     | Hi | Cs  |
| 2.25"  | 4.25" | 12   | 5 lb | 9.5" X 7.25"X 5" | 23     | 16 | 368 |