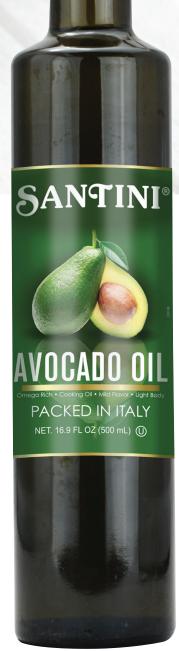

Net: 16.9 fl oz (500 mL) X 12 Ingredients: 100% Avocado Oil

**Characteristics:** 

Made by refining avocado oil (lampante) which is originally obtained by pressing the entire fruit (including the pit). Avocado oil has a neutral yet slightly nutty taste and is light yellow color. Its high content of monounsaturated fatty acid (a good fat) is known to help prevent cardio vascular disease.

Ingredients: 100% Avocado Oil

**Characteristics:** 

Made by refining avocado oil (lampante) which is originally obtained by pressing the entire fruit (including the pit). Avocado oil has a neutral yet slightly nutty taste and is light yellow color. Its high content of monounsaturated fatty acid (a good fat) is known to help prevent cardio vascular disease.