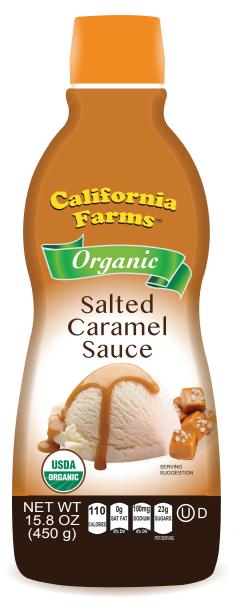

### Organic Salted Caramel Sauce

- Made in the USA
- Versatile use as dessert topping for ice-cream, cakes, pancakes, waffles, ice tea or cappuccino.
- Ingredients: Organic cane sugar, Water, Organic tapioca syrup, Organic whole milk, Organic non-fat milk, Organic caramel syrup (Organic cane sugar, water), Salt, Organic flavors.
- 12 X Net wt. 15.8 oz (450g) pack size
- Net wt. 15.8 oz (450g)

| <b>Nutrition Fac</b>                                                                                                                         | ts                      |
|----------------------------------------------------------------------------------------------------------------------------------------------|-------------------------|
| about 11 servings per conta                                                                                                                  | iner                    |
| Serving size 2 tbsp(30                                                                                                                       | mL)                     |
| Amount per Serving                                                                                                                           |                         |
| Calories 1                                                                                                                                   | 10                      |
| % Daily V                                                                                                                                    | alue*                   |
| Total Fat 0g                                                                                                                                 | 0%                      |
| Saturated Fat 0g                                                                                                                             | 0%                      |
| Trans Fat 0g                                                                                                                                 |                         |
| Cholesterol 0mg                                                                                                                              | 0%                      |
| Sodium 100mg                                                                                                                                 | 4%                      |
| Total Carbohydrate 25g                                                                                                                       | 9%                      |
| Dietary Fiber 0g                                                                                                                             | 0%                      |
| Total Sugars 23g                                                                                                                             |                         |
| Includes 21g Added Sugars                                                                                                                    | 42%                     |
| Protein 1g                                                                                                                                   |                         |
| Vitamin D 0mcg                                                                                                                               | 0%                      |
| Calcium 46mg                                                                                                                                 | 4%                      |
| Iron 0mg                                                                                                                                     | 0%                      |
| Potassium 66mg                                                                                                                               | 2%                      |
| * The % Daily Value tells you how much a nutreserving of food contributes to a daily diet 2,000 of day is used for general nutrition advice. | rient in a<br>alories a |